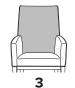

# terrasini occasional

#### **Terrasini Collection**

#### **TERXXX**

## **Unit Style**



**1** Occasional



**2** Love Seat

# **Decorative Style**



No detail



With Piping on Arms, Base, and Back



With Kwalu Arm Caps, No Piping



With Kwalu Arm Caps and Piping on Base and Back



With Corian®/Hanex®/ Krion® Arm Caps, No Piping



With Corian®/Hanex®/ Krion® Arm Caps and Piping on Base and Back

## **Back Style**



Short Back, with Concealed Cleanout



Short Back, with Open Cleanout



Tall Back, with Concealed Cleanout

### **Notes**

- $^{\ast}$  Waterfall Profile; Arm Height will be 1/4 " shorter due to material thickness.
- \*\* Not available with Love Seat