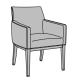

# terrasini occasional

#### **Terrasini Collection**

#### **TERXXX**

## **Unit Style**



**1** Occasional



**2** Love Seat

# **Decorative Style**



No detail



With Piping on Arms, Base, and Back



With Kwalu Arm Caps, No Piping



With Kwalu Arm Caps and Piping on Base and Back



With Corian®/Hanex®/ Krion® Arm Caps, No Piping



With Corian®/Hanex®/ Krion® Arm Caps and Piping on Base and Back

## **Back Style**



Short Back, with Concealed Cleanout



Short Back, with Open Cleanout



Tall Back, with Concealed Cleanout

### **Notes**

- $^{\ast}$  Waterfall Profile; Arm Height will be 1/4 " shorter due to material thickness.
- \*\* Not available with Love Seat