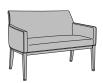

# terrasini occasional

#### **Terrasini Collection**

#### **TERXXX**

## **Unit Style**



**1** Occasional



**2** Love Seat

# **Decorative Style**



No detail



With Piping on Arms, Base, and Back



With Kwalu Arm Caps, No Piping



With Kwalu Arm Caps and Piping on Base and Back



With Corian®/Hanex®/ Krion® Arm Caps, No Piping



With Corian®/Hanex®/ Krion® Arm Caps and Piping on Base and Back

## **Back Style**



Short Back, with Concealed Cleanout



Short Back, with Open Cleanout



Tall Back, with Concealed Cleanout

### **Notes**

- $^{\ast}$  Waterfall Profile; Arm Height will be 1/4 " shorter due to material thickness.
- \*\* Not available with Love Seat